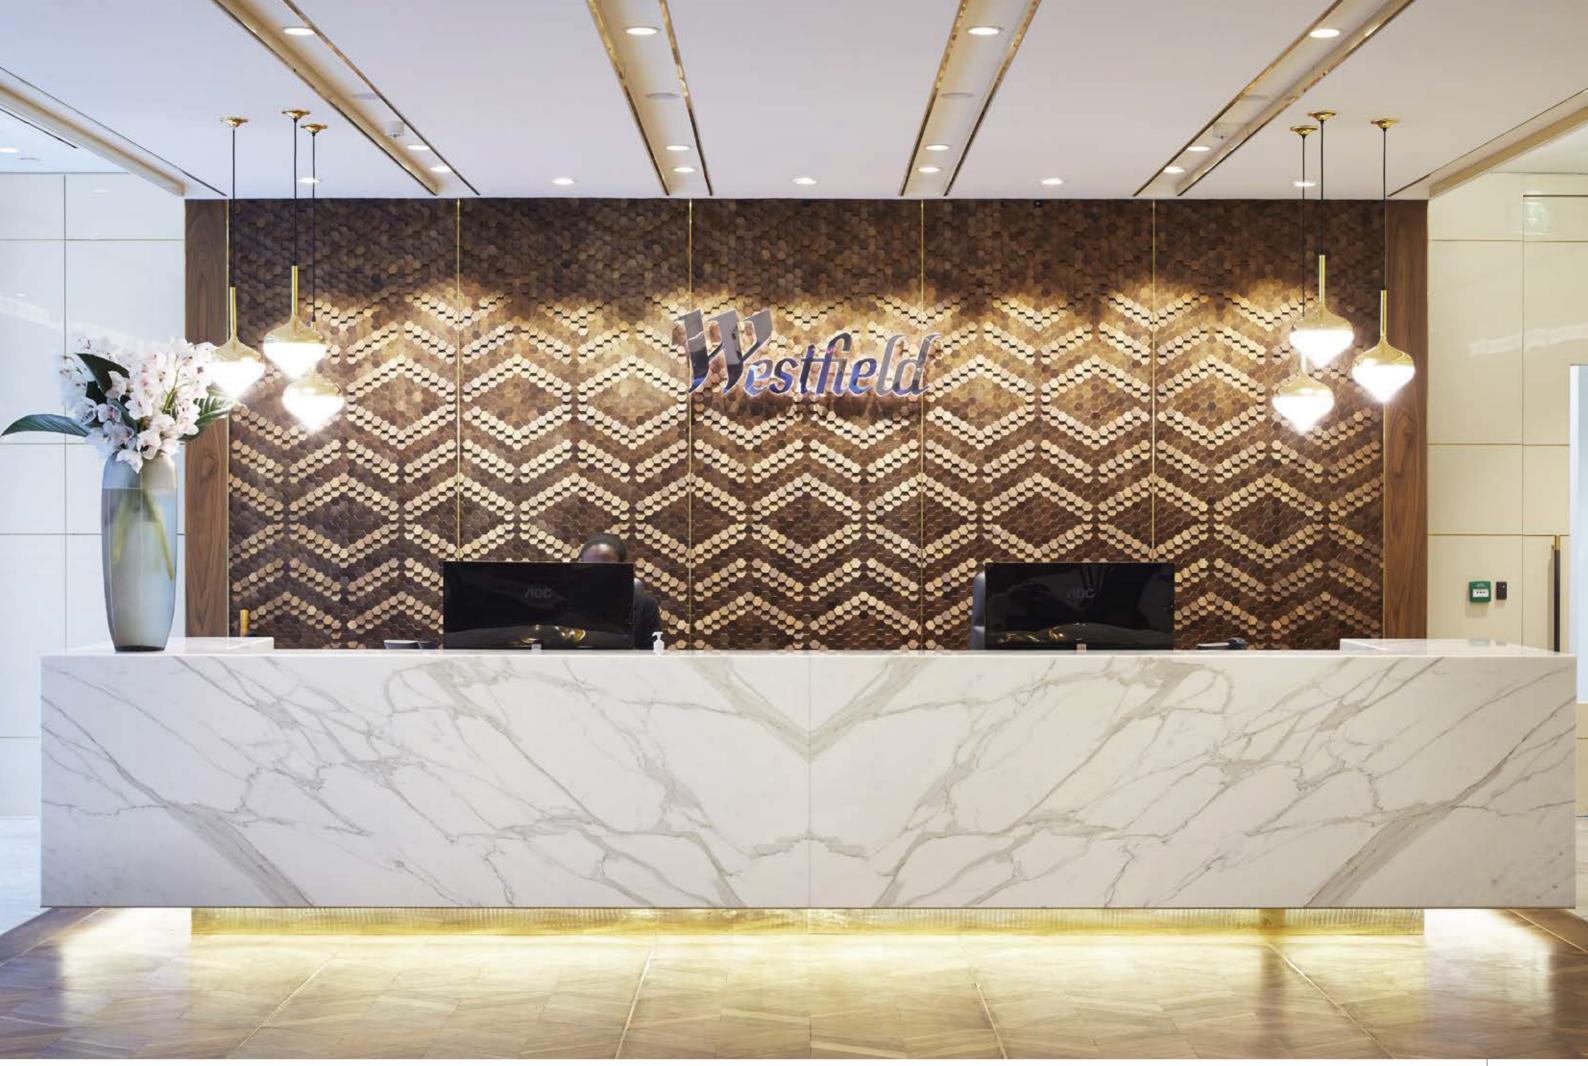

558 4822

+ (4) 20 7293 0293

Westfields Head Office, London - walnut timber

Giles Miller Studio

Carriage Way eptford Market Yard ndon :8 4BZ

enquiries@gile

Jesmonite plain / stone effect - we can match to RAL and Pantone colours  $\pounds 1250~per~m2$ 